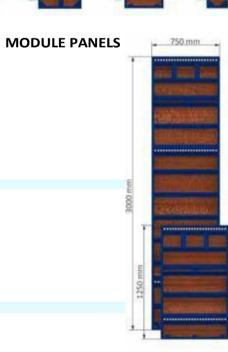

# VARIMID panels

The heights and widths of the Varimid panels result in a logical and advantageous increment-grid. Small amount of different panels' sizes makes planning easier and forming faster.

- 8 widths of panel
- 4 heights ofpanel

#### STANDARD PANELS

1000 mm

750 mm