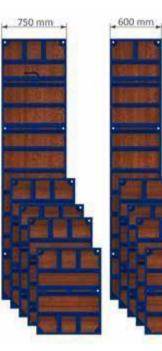

# VARIMID panels

The heights and widths of the Varimid panels result in a logical and advantageous increment-grid. Small amount of different panels' sizes makes planning easier and forming faster.

- 8 widths of panel
- 4 heights ofpanel

#### STANDARD PANELS

1000 mm

750 mm