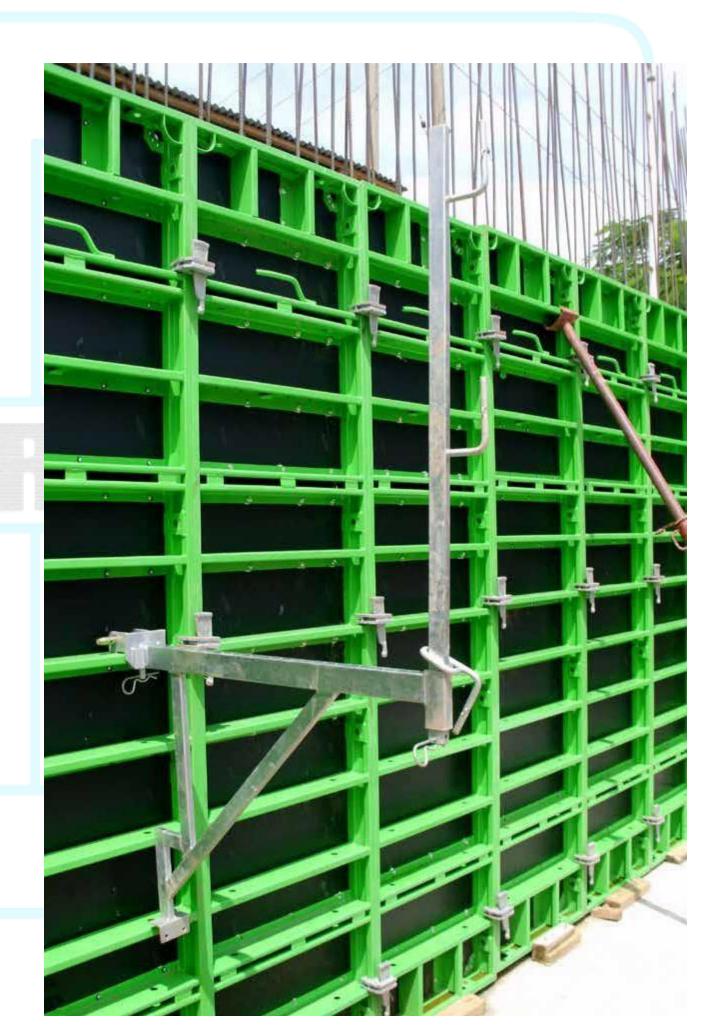

#### Safe use

• Accessories such as — lifting hooks, wall brackets, supporting struts etc. make for save and easier handling of the system.

#### JOINING

Thanks to a continuous slot placed all along the panel's profile, the Varimid clamp device can be installed in any desired point, simply with a blow of the hammer. This makes assembly super-fast and no special toolsrequired.