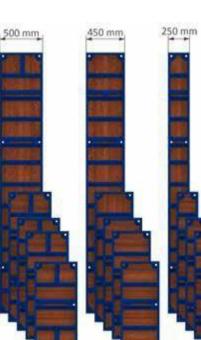

# VARIMID panels

The heights and widths of the Varimid panels result in a logical and advantageous increment-grid. Small amount of different panels' sizes makes planning easier and forming faster.

- 8 widths of panel
- 4 heights ofpanel

#### STANDARD PANELS

1000 mm

750 mm