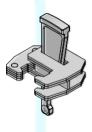

#### **STRIPPING CORNER**

The Varimid stripping corner was specifically designed for use with shaft formwork . It enables the formwork to be closed and opened in accordance with accident protection regulations, i.e. without using the crane, simply by operat-ing easy-to-turn spindles with a reinforcement rod or the convenient ratchet. It is then lifted and reset in one piece, thus saving crane-time. The Varimid stripping corner is also suitable for use on pilasters and as an inside corner on wall formwork.