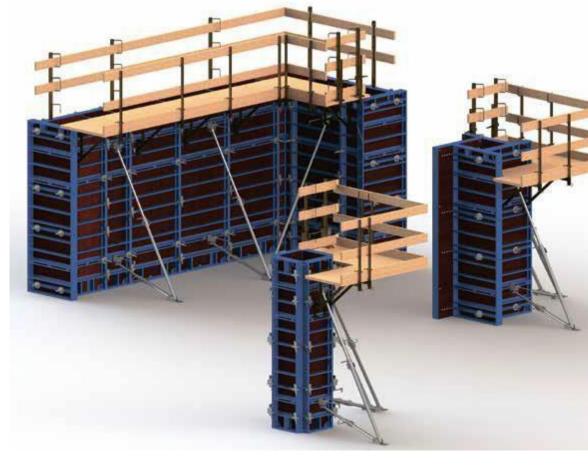

# Lightweight framed formworkVARIMID

Tried and tested system designed for forming where use of a crane is limited.

The lightweight framed formwork Varimid by SALESBRIDGES is a complete system including accessories, which delivers perfect forming performance on construction sites with limited use of a crane. High loadbearing capacity and long service life of the Varimid system makes it an cost-effective solution.

#### Areas of use of the Varimid system:

- Wall formwork
- Column formwork
- Foundation formwork

WALLFORMWORKSYSTEM