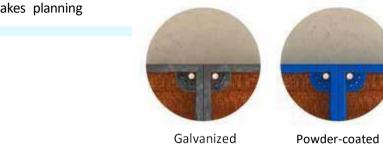

#### **Cost-effective**

- Manhandled formwork panels minimize use of a crane.
- High number of use cycles means lower followup expenses.
- Reduction of expenses by means of restoration and cleaning possibilities.
- Galvanized or powder-coated steel frames, for long service life.
- High quality of concrete surface minimizes finishing work.