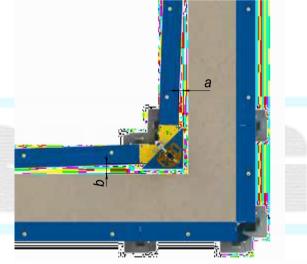

# **VARIMID** panelconnection

#### JOINING

Thanks to a continuous slot placed all along the panel's profile, the Varimid clamp device can be installed in any desired point, simply with a blow of the hammer. This makes assembly super-fast and no special toolsrequired.