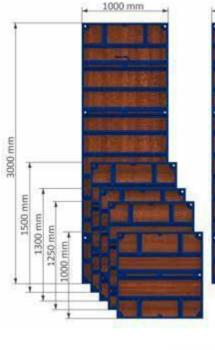

# VARIMID panels

The heights and widths of the Varimid panels result in a logical and advantageous increment-grid. Small amount of different panels' sizes makes planning easier and forming faster.

- 8 widths of panel
- 4 heights ofpanel

#### STANDARD PANELS

1000 mm

750 mm