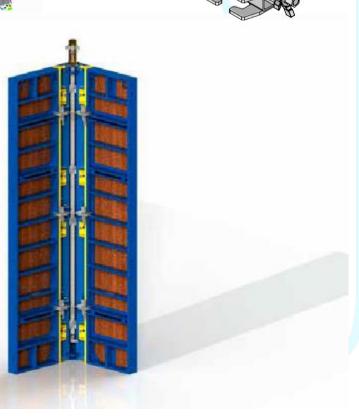

#### **STRIPPING CORNER**

The Varimid stripping corner was specifically designed for use with shaft formwork . It enables the formwork to be closed and opened in accordance with accident protection regulations, i.e. without using the crane, simply by operat-ing easy-to-turn spindles with a reinforcement rod or the convenient ratchet. It is then lifted and reset in one piece, thus saving crane-time. The Varimid stripping corner is also suitable for use on pilasters and as an inside corner on wall formwork.

WALLFORMWORKSYSTEM